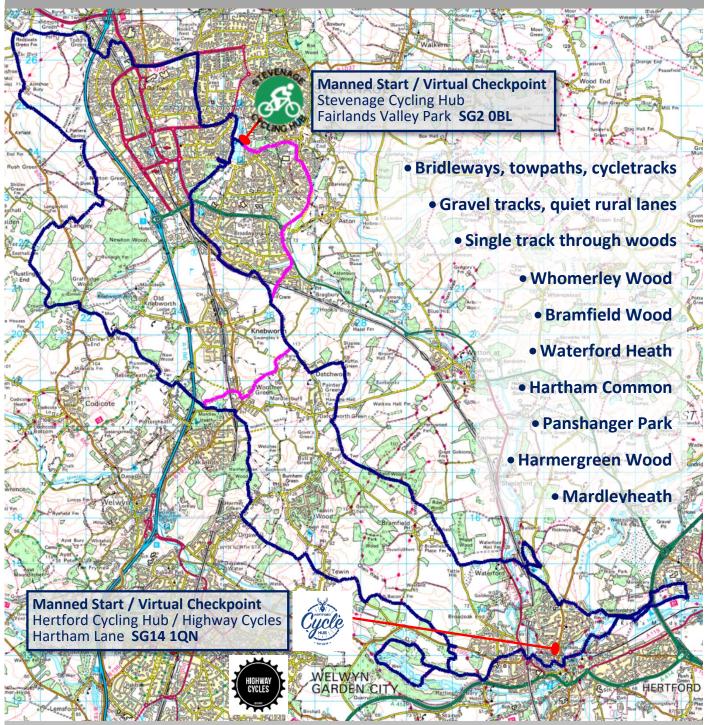

## Off-Road Challenge, 2022 Sunday 14<sup>th</sup> August

## Can you complete our 50KM or 65KM Off Road Challenge?

Come and join Cycling UK Stevenage for some challenging fun. Take in the beautiful Hertfordshire countryside, riding our 50km or 65km Off Road routes. This is a challenge, not a race, and can be ridden individually or as a group. Start time is 10.00am, from two Starting locations: Stevenage or Hertford

- Stevenage Cycling Hub, Fairlands Valley Park, SG2 OBL
- Hertford Cycling Hub/ Highway Cycles, Hartham Lane, SG14 1QN

Entry is free of charge. Register in advance using **Eventbrite** More information: **www.cyclinguk.org/local-groups/stevenage** 