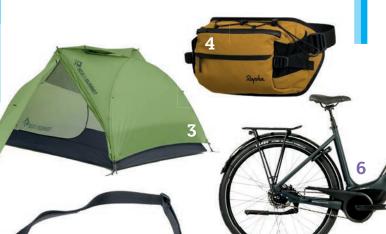

# **7** Sea to Summit Telos TR2 Bikepack \$649

The Telos TR2 tent gets a bikepacking makeover. Poles are shortened to 12in for portability, it packs into dry-bags, and there are attachment points to fix it to your bike. seatosummit.co.uk

## **Rapha Trail Hip** Pack £60

Bumbags are evidently back for mountain bikers (and gravel riders). This one has a 3L volume, a drawcord for securing a jacket, and two side pockets big enough for water bottles. rapha.cc

Padded straps are £10 extra.

**Raleigh Motus** 

Grand Tour Hub

Raleigh's top-end Bosch-

powered e-bike has been commuterised with a

7-speed hub gear option

hidden in the frame.

raleigh.co.uk

and a battery (500Wh) that's

handy on a ride? Ashdown's

or £49

£2,799