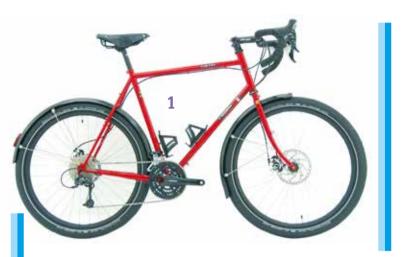

#### **Thorn Club Tour** Mk5 £1,675+

Thorn's venerable Club Tour has clearance for bigger tyres and fittings for disc brakes in its latest incarnation. It'll take either 57-584 tyres (pictured) or 40-622 *with* mudguards. *thorncycles.co.uk* 