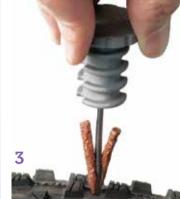

### **3** Effetto Mariposa Tappabuco 1.5 & 3.5 kit £20

A simple tubeless repair kit with two sizes of plug preinstalled on bar-end caps that fit road and MTB handlebars. *effettomariposa.eu* 