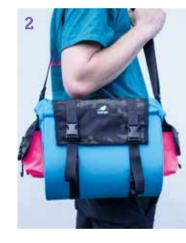

### 2 Wizard Works Shazam! Saddlebag £179

This expensive 23.5-litre Cordura bag fits saddle loops, a Carradice Bagman, or a handlebar. It has a *long flap* (ahem) and a shoulder strap. *wizard.works* 