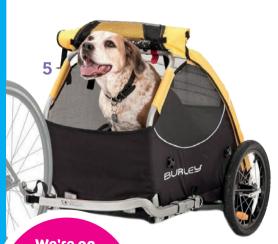

**Burley Tail Wagon ~£450**There are quite a few dog trailers these days. Burley were among the first and the Tail Wagon is one of the best. It's lightweight, folds flat for storage, and has a removable floor for cleaning. *burley.com* 