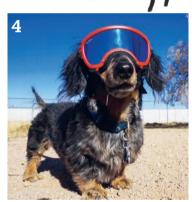

#### Rex Specs Dog Goggles \$79.95+

Protect your pet's eyes from UV, windblown debris, mud, or grass seeds whether they're sticking their head out of a cycle trailer at speed or racing trails on foot. rexspecs.com