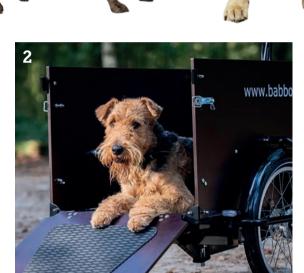

**Pabboe Dog-E £2,399**An electric-assist cargo trike specifically for dog owners, the Dog-E is "suitable for multiple dogs and/or 1-2 children". It has rings inside for leads to stop them jumping out (dogs, not children), plus a ramp.

babboe.co.uk