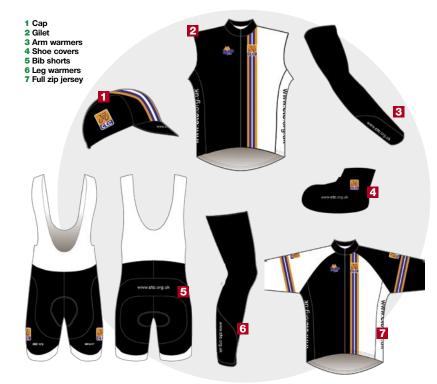

# Benefit highlight CTC CLUB CLOTHING

A new CTC Performance Range of club kit is available from Impsport. See above for some of the designs.

17 different pieces available, including winter jackets and longsleeved jerseys.

CTC club clothing is made to order, so please allow up to 28 working days for delivery.

Comfort and quality are key

improved road jersey is made from Cool Core fabric, designed to wick moisture away in even the warmest conditions.

factors with our design. The new

■ Jersey features include fulllength front zip and 3 elasticated rear pockets.

■ For details, or to order, visit impsport.com, scroll down the page and click on the CTC logo. Or order by phone on 0845 505 0505. For information on sizing, click 'Size Charts' at the bottom left of the Impsport home page – or go there directly: impsport.com/pages/sizecharts.asp