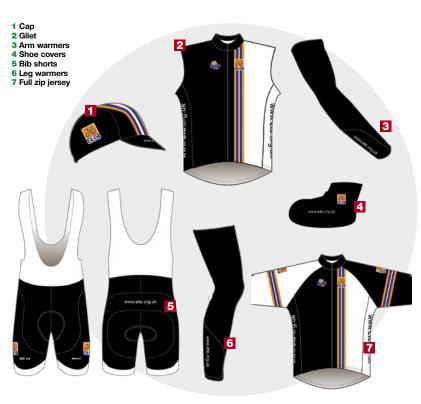

## CTC CLUB CLOTHING

A new CTC Performance Range of club kit is available from Impsport. See above for some of the designs.

- 17 different pieces available, including winter jackets and long-sleeved jerseys.
- CTC club clothing is made to order, so please allow up to 28 working days for delivery.
- Comfort and quality are key

factors with our design. The new improved road jersey is made from Cool Core fabric, designed to wick moisture away in even the warmest conditions.

Jersey features include fulllength front zip and 3 elasticated rear pockets.

■ For details, or to order, visit impsport.com, scroll down the page and click on the CTC logo. Or order by phone on 0845 505 0505. For information on sizing, click 'Size Charts' at the bottom left of the Impsport home page – or go there directly: impsport.com/pages/sizecharts.asp