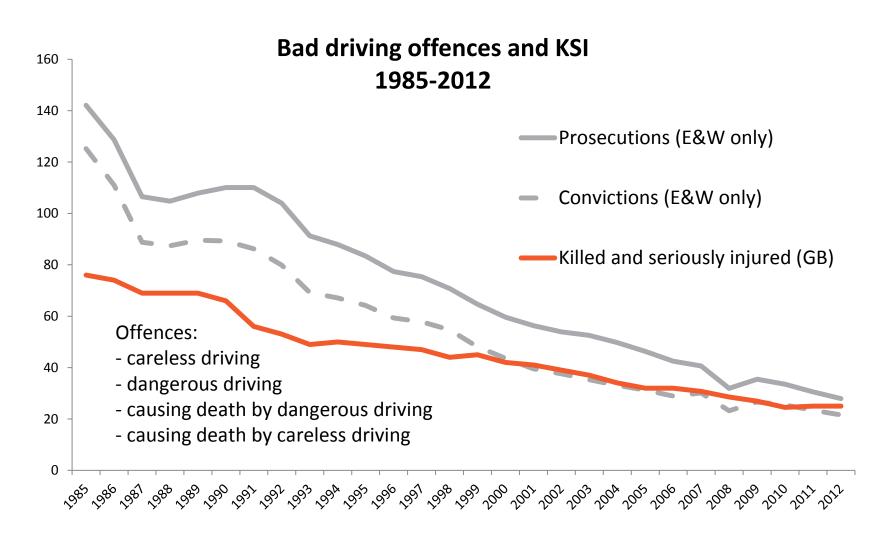

### Charging and Prosecution

#### Causing death by dangerous and careless driving - 2001-2012

2001 2002 2003 2004 2005 2006 2007 2008 2009 2010 2011 2012