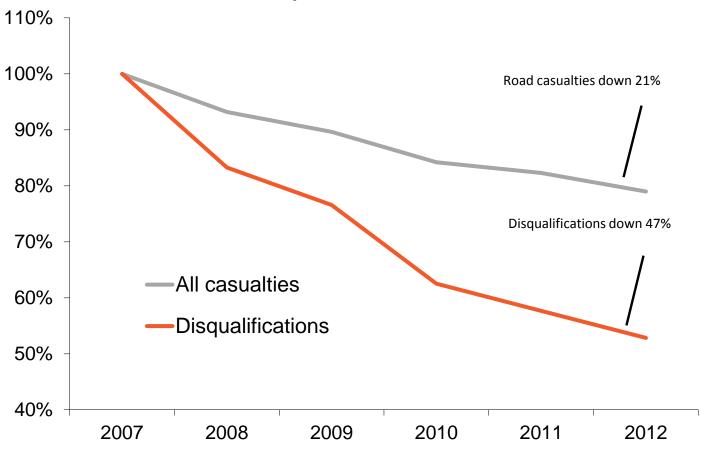

recommendations
- Holds debates on topical issues such as sentencing and traffic law enforcement
- Conducts research into presumed liability laws
- Provides advice on what to do after a road crash and how to pursue cases against motorists (civil and criminal)
- Fights cases of injustice with the assistance of the Cyclists' Defence Fund



# The Campaigner's Role Role







- To represent the campaign at the local level
- To raise awareness of the campaign locally
- To engage with the police
- To track and attend court cases



### Charging and Prosecution







### Charging and Prosecution



#### Causing death by dangerous and careless driving - 2001-2012



2001 2002 2003 2004 2005 2006 2007 2008 2009 2010 2011 2012



### Sentencing



#### Casualties and disqualifications 2007-2012









#### All police/traffic police, 2003-2012