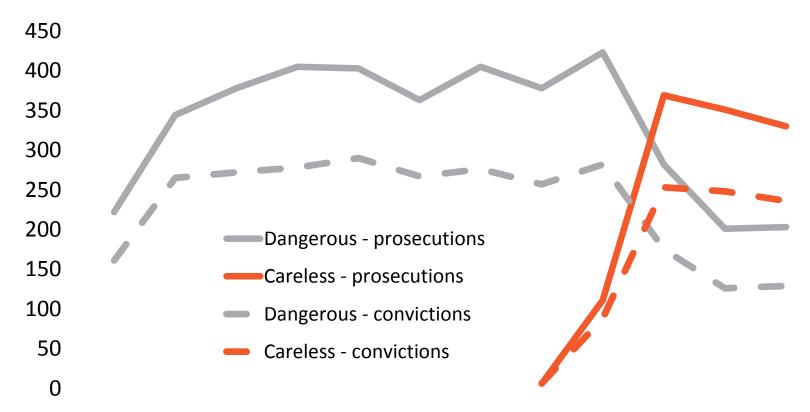

### Charging and Prosecution

#### Causing death by dangerous and careless driving - 2001-2012

2001 2002 2003 2004 2005 2006 2007 2008 2009 2010 2011 2012