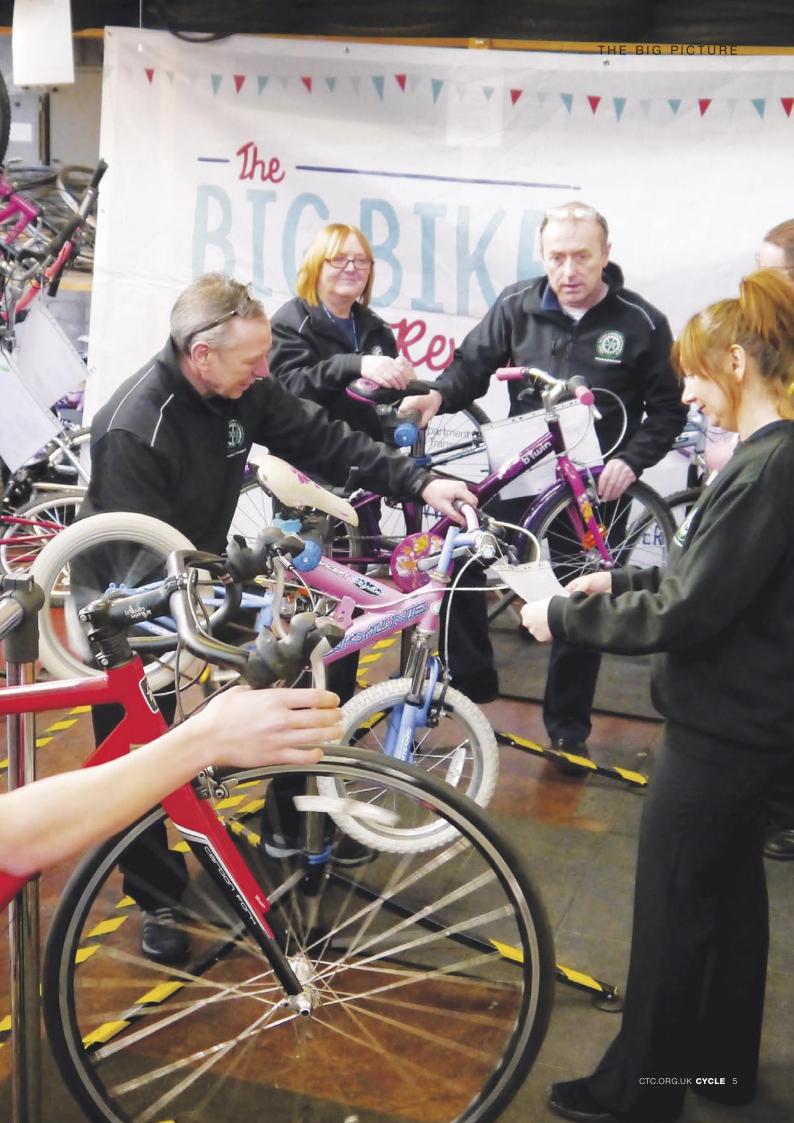

## THE BIG PICTURE

## STOCKPORT CERA CYCLOAN

Cycling project activities were established here in June 2014 to help educate and inspire communities about the benefits of cycling. Based at Stockport College, the centre provides much needed youth services in the local area. It's one of CTC's Big Bike Revival centres too (see page 10). 'Being a new social venture, we are just starting to get word of our work out there. The CTC Big Bike Revival has really helped us to get on the radar,' said Brian Pendlebury, MD of Cycloan Education & Restorative Approaches (Cera Itd).